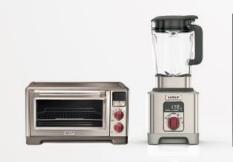

#### Wolf Gourmet - Countertop Oven

Wolf Gourmet's new countertop oven features 6 Cooking Modes, 5 Heating Elements, an Easy- Glide Rack, Stainless Non-Stick Interior, and an Integrated Temperature Probe.

#### Wolf Counter Blender

Countertop Blender with 64 oz. capacity, 4 program settings, any speed pulse, LCD control panel and stainless steel construction.

WGBL100S