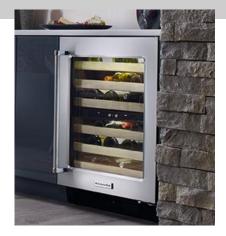

#### KITCHENAID

KitchenAid Undercounter Refrigerators are one cool co-host. Delight your guests and their senses with undercounter refrigerators designed to entertain in style.