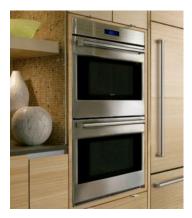

#### WOLF

These are the Wolf ovens that took the cooking world by storm, bringing professional performance into the home kitchen. New M Series ovens and time-tested E Series utilize dual convection to control heat and airflow so every dish comes out exactly as you intended.