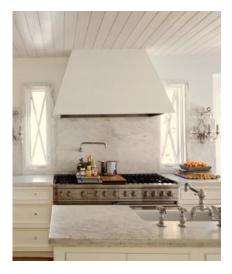

## SET OF THE SEASON

Set decorator veteran, Caroline Perzan sets the tone of the interiors by giving it an elegant touch with appliances from Sub Zero and Wolf.

#### GR606CG

Wolf Gas Range

Wolf gas ranges offer standard features such as an infrared oven broiler, convection oven, dual-stacked sealed surface burners and those signature large red control knobs.