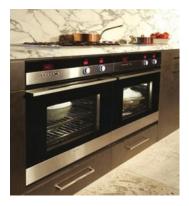

#### GR606CG

Wolf Gas Range

Wolf gas ranges offer standard features such as an infrared oven broiler, convection oven, dual-stacked sealed surface burners and those signature large red control knobs.