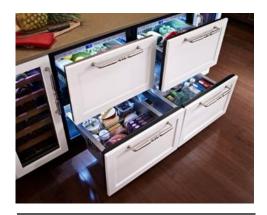

#### TRUE

TRUE Undercounter Refrigerator Drawers are the ideal addition to your home, both indoor and out. They don't simply provide extra storage—they also help organize the way you use your kitchen. Designed to enhance an existing space or to serve as a focal point for your brand new kitchen.

#### SUB-ZERO

Sub-Zero refrigeration is anywhere refrigeration. Whether you choose integrated drawers, beverage centers, undercounter refrigerators or ice makers, all units fit seamlessly with the flow of your home and the way you live.