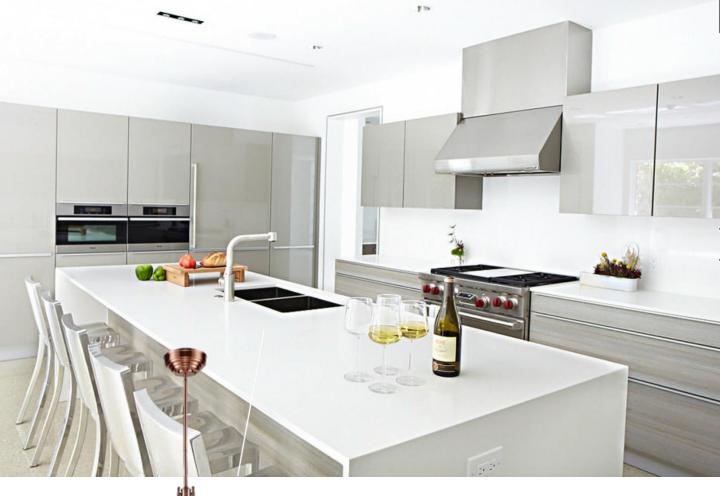

## SET OF THE SEASON

Set decorator veteran, Caroline Perzan sets the tone of the interiors by giving it an elegant touch with appliances from Sub Zero and Wolf.

#### GR606CG

Wolf Gas Range

Wolf gas ranges offer standard features such as an infrared oven broiler, convection oven, dual-stacked sealed surface burners and those signature large red control knobs.