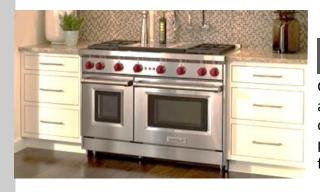

#### GR606CG

Wolf Gas Range

Wolf gas ranges offer standard features such as an infrared oven broiler, convection oven, dual-stacked sealed surface burners and those signature large red control knobs.