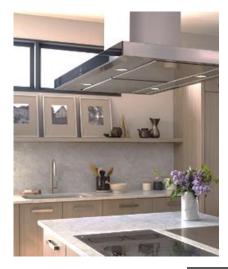

#### WOLF

Behind the sculpted lines of Wolf hoods, there's a lot of hardnosed thinking. Bright LED lighting with multiple settings illuminates the cooking surface. Powerful multi-speed blowers whisk away smoke and odors.