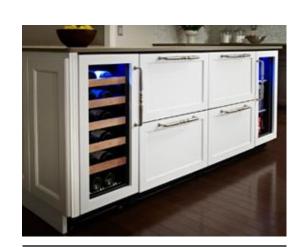

#### SUB-ZERO

Sub-Zero refrigeration is anywhere refrigeration. Whether you choose integrated drawers, beverage centers, undercounter refrigerators or ice makers, all units fit seamlessly with the flow of your home and the way you live.