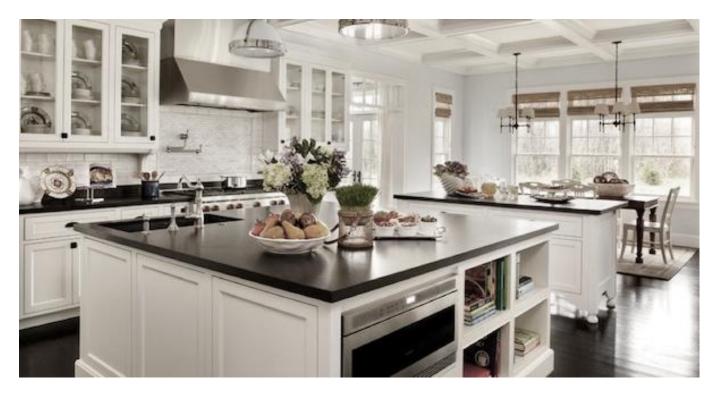

### **KITCHEN TRENDS TO WATCH FOR IN 2016**

HR

White-on-white kitchens are one of the most popular trends this season.

The modern White Chair is another trend this season. The curves and rounded lines bring an elegance to the kitchen. Add textures and fabrics for a luxurious touch.

ww.Exclusi

There are so many ways to incorporate white colors to your kitchen.

Marble Lamps introduce a sense of richness to your kitchen.