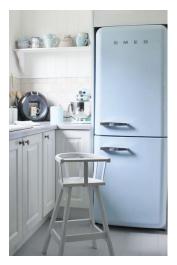

### Kitchen accessories in

serenity or rose quartz will transform your home into your peaceful abode

A **statement wall**, seen here in pale blue, will help you decorate your kitchen playfully.

SMEG