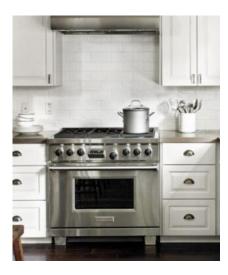

## SET OF THE SEASON

Set decorator veteran, Caroline Perzan sets the tone of the interiors by giving it an elegant touch with appliances from Sub Zero and Wolf.

#### GR606CG

Wolf Gas Range

Wolf gas ranges offer standard features such as an infrared oven broiler, convection oven, dual-stacked sealed surface burners and those signature large red control knobs.