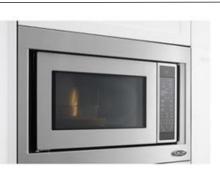

#### AGA

AGA's dishwashers are the perfect blend of function and style with their trademark contour design, engineered to fit beautifully into your AGA kitchen.

DCS microwaves have spacious interiors and the option of a convection model gives you access to professional quality cooking with speed. The Over-the-Range Microwave delievers tem100° F to 450° F.