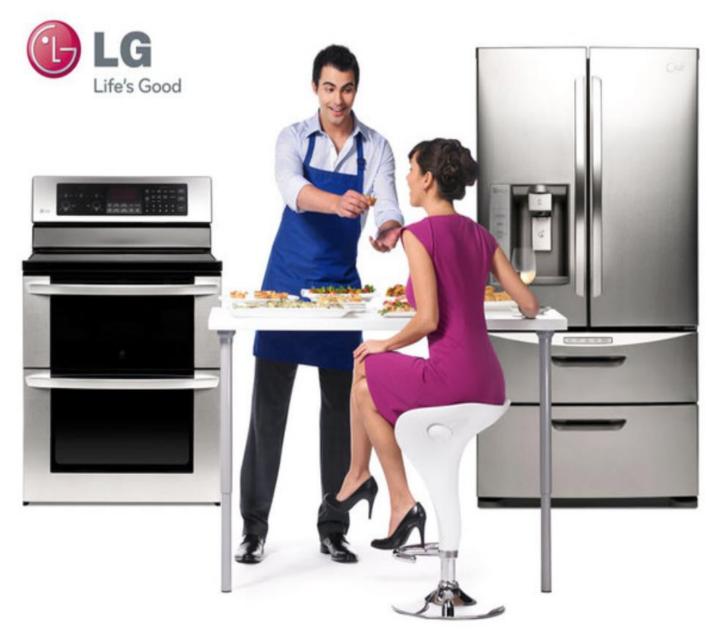

#### FEEL CATERED TO. EVEN WHEN YOU'RE DOING THE CATERING.

An LG kitchen makes it twice as easy to enjoy your own dinner party. With spacious double ovens, four-door convertible refrigeration, and industry-exclusive fully integrated steam dishwashing, LG has your evening covered from start to finish. What happens after that, is up to you.