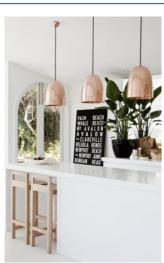

#### Copper and white is a

new trend this year. Make your guests feel welcome in your kitchen with soft lighting.

Add more color to your kitchen! Check out this copper trash can.

Marble candles will add a classic look.