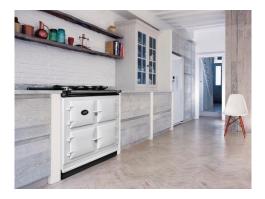

#### AGA

The efficient radiant heat and insulated design minimizes fuel consumption and creates optimal cooking conditions without the drying, direct heat used in traditional ranges. Gentle radiant heat locks in moisture preserving flavor, nutrients and the integrity of the foods being cooked.