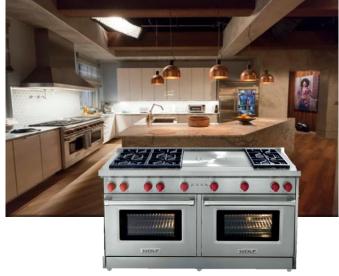

## SET OF THE SEASON

Set decorator veteran, Caroline Perzan sets the tone of the interiors by giving it an elegant touch with appliances from Sub Zero and Wolf.

#### GR606CG

Wolf Gas Range

Wolf gas ranges offer standard features such as an infrared oven broiler, convection oven, dual-stacked sealed surface burners and those signature large red control knobs.