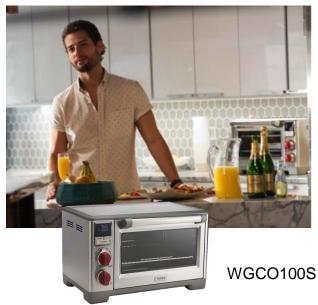

#### Wolf Gourmet - Countertop Oven

Wolf Gourmet's new countertop oven features 6 Cooking Modes, 5 Heating Elements, an Easy- Glide Rack, Stainless Non-Stick Interior, and an Integrated Temperature Probe.