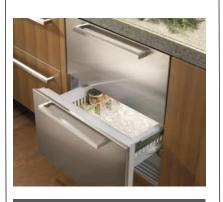

#### TRUE

TRUE Undercounter Refrigerator Drawers are the ideal addition to your home, both indoor and out. They don't simply provide extra storage—they also help organize the way you use your kitchen. Designed to enhance an existing space or to serve as a focal point for your brand new kitchen.