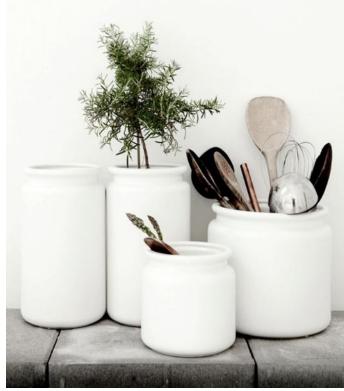

### **KITCHEN TRENDS TO WATCH FOR IN 2016**

HR

White-on-white kitchens are one of the most popular trends this season.

The modern White Chair is another trend this season. The curves and rounded lines bring an elegance to the kitchen. Add textures and fabrics for a luxurious touch.

ww.Exclusi

There are so many ways to incorporate white colors to your kitchen.

Marble Lamps introduce a sense of richness to your kitchen.