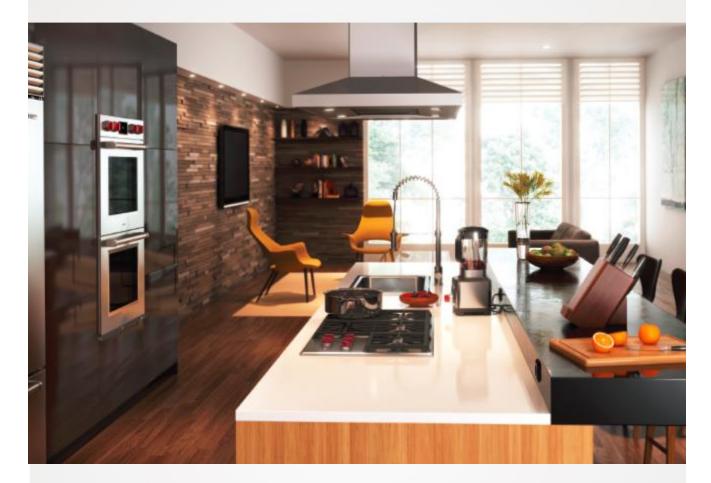

### **KITCHEN TRENDS TO WATCH FOR IN 2016**

HR

White-on-white kitchens are one of the most popular trends this season.

The modern White Chair is another trend this season. The curves and rounded lines bring an elegance to the kitchen. Add textures and fabrics for a luxurious touch.

ww.Exclusi

There are so many ways to incorporate white colors to your kitchen.

Marble Lamps introduce a sense of richness to your kitchen.

#### Copper and white is a

new trend this year. Make your guests feel welcome in your kitchen with soft lighting.

Add more color to your kitchen! Check out this copper trash can.

Marble candles will add a classic look.