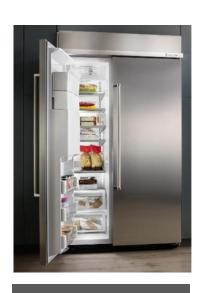

#### Sub-Zero 48" Side by Side

Sub-Zero's PRO 48 Refrigerator/Freezer with Glass door is a true masterpiece of preservation.

Design your kitchen that is suitable to your style. Check out Empire for great ideas!