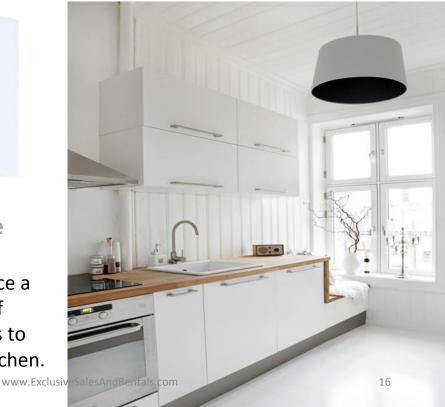

### **KITCHEN TRENDS TO WATCH FOR IN 2016**

HR

White-on-white kitchens are one of the most popular trends this season.

The modern White Chair is another trend this season. The curves and rounded lines bring an elegance to the kitchen. Add textures and fabrics for a luxurious touch.

ww.Exclusi

There are so many ways to incorporate white colors to your kitchen.

Marble Lamps introduce a sense of richness to your kitchen.