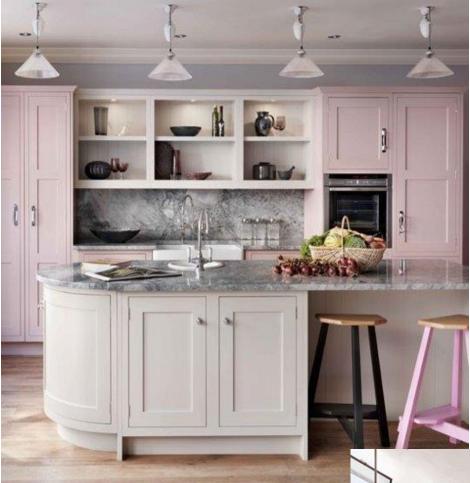

### Kitchen accessories in

serenity or rose quartz will transform your home into your peaceful abode

A **statement wall**, seen here in pale blue, will help you decorate your kitchen playfully.

SMEG