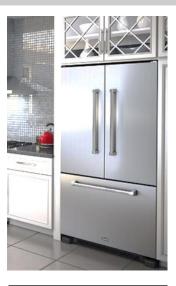

#### Sub-Zero 48" Side by Side

Sub-Zero's PRO 48 Refrigerator/Freezer with Glass door is a true masterpiece of preservation.

Design your kitchen that is suitable to your style. Check out Empire for great ideas!