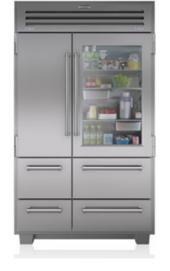

#### Sub-Zero 48" Side by Side

Sub-Zero's PRO 48 Refrigerator/Freezer with Glass door is a true masterpiece of preservation.

Design your kitchen that is suitable to your style. Check out Empire for great ideas!