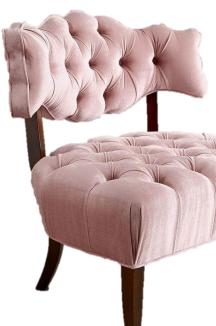

## How to work these colors in your home

Pantone, the "it" color authority, has surprised us this year with its announcement of the 2016 color of the year! Sometimes you simply cannot decided on just one of anything, so why not do two...two is better than one, right? And the colors of the year, drum roll please, are Serenity and Rose Quartz!

Straight from the source are Pantone's words of colors: "Rose Quartz is a persuasive yet gentle tone that conveys compassion and a sense of composure. Serenity is weightless and airy, like the expanse of the blue sky above us, bringing feelings of respite and relaxation even in turbulent times." Rose Quartz will add some warmth and composure to any room. With that in mind, here are some ideas for you!

rose quartz

3

1 UL

**Serenity** creates a calm, relaxed atmosphere in any room. If you're looking to cool the mood, this is the color for you.

www.ExclusiveSalesAndRentals.com

If you want to go for more of a mellow vibe we recommend a pink and grey combination.