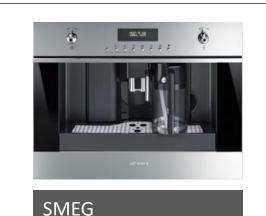

#### Smeg coffee systems are very userfriendly as an LCD display gives you immediate, clear information and can be programmed to automatically switch on whenever

www.ExclusiveSalesAndRentals.com wout.

26