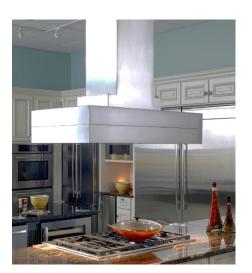

#### WOLF

Behind the sculpted lines of Wolf hoods, there's a lot of hardnosed thinking. Bright LED lighting with multiple settings illuminates the cooking surface. Powerful multi-speed blowers whisk away smoke and odors.

#### VENT-A-HOOD

Featuring the exclusive Vent-A-Hood Premium Power Lung Blower with the Centrifugal Filter chamber, built together and working as one in a single housing. The Power Lung (K-Series blower) and filter eliminate the dirty, greasy, old-technology mesh screen filters.