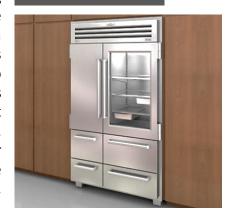

#### FRIGIDAIRE

Frigidaire refrigerators offer quick access to fresh ingredients with organization solutions designed for space optimization. They resist fingerprints and clean easily. Sub-Zero pioneered the concept of built-in refrigeration, blending its iconic refrigerators into the world's most beautiful kitchen designs. Think of the PRO 48 as an 800-pound monument to food preservation – equal parts sculpted metal design statement and culinary secret weapon. Freezer on the left. Refrigerator on the right. High performance through and through.

#### SUB-ZERO