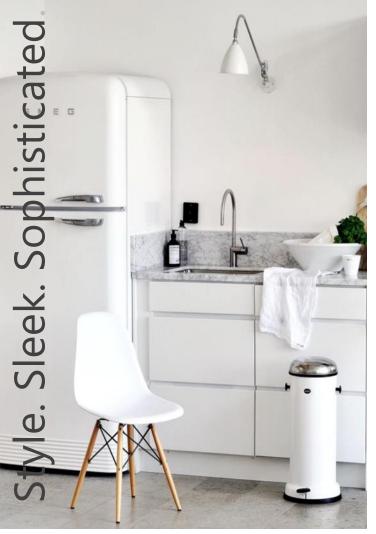

### **KITCHEN TRENDS TO WATCH FOR IN 2016**

HR

White-on-white kitchens are one of the most popular trends this season.

The modern White Chair is another trend this season. The curves and rounded lines bring an elegance to the kitchen. Add textures and fabrics for a luxurious touch.

ww.Exclusi

There are so many ways to incorporate white colors to your kitchen.

Marble Lamps introduce a sense of richness to your kitchen.