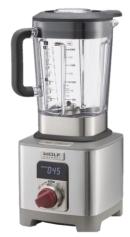

#### Wolf Counter Blender

Countertop Blender with 64 oz. capacity, 4 program settings, any speed pulse, LCD control panel and stainless steel construction.

WGBL100S