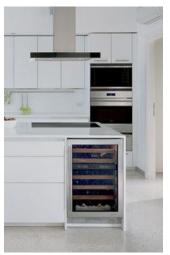

#### SUB-ZERO

Better storage for the bottle means more enjoyment in the glass. Sub-Zero wine preservation units act not merely as coolers but as guardians against heat, humidity, vibration and light – the four enemies that can rob wine of its complexity and character.

#### TRUE

Fine wine requires precision. True's Dual Zone wine storage system is meticulously designed to preserve

www.ExclusiveSalesAndRentals.coyour best bottles.