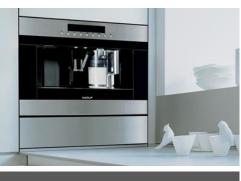

#### WOLF

The Wolf coffee system doesn't just make great coffee; its style and accessories are pleasing homeowners and designers alike. And because it isn't plumbed, it is an easy build-in to any room.