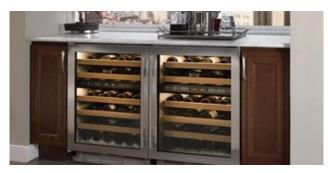

#### SUB-ZERO

Better storage for the bottle means more enjoyment in the glass. Sub-Zero wine preservation units act not merely as coolers but as guardians against heat, humidity, vibration and light – the four enemies that can rob wine of its complexity and character.

#### TRUE

Fine wine requires precision. True's Dual Zone wine storage system is meticulously designed to preserve

www.ExclusiveSalesAndRentals.coyour best bottles.