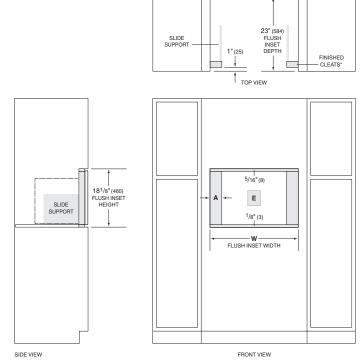

## **DIMENSIONS**

# **FLUSH INSET INSTALLATION**

\*Will be visible and should be finished to match cabinetry.

Dashed line represents profile of unit.

| FLUSH INSET WIDTH |                           |                         |  |
|-------------------|---------------------------|-------------------------|--|
| COFFEE            | W                         | Α                       |  |
| 24" Model         | 233/4" (603)              | <sup>13</sup> /16" (21) |  |
| 30" Trim          | 30 <sup>1</sup> /8" (765) | 4" (102)                |  |