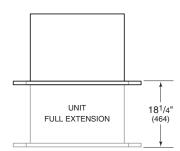

## **DIMENSIONS**

### STANDARD INSTALLATION

NOTE: 24" (610) model and model with 30" (762) trim require the same opening dimensions. Dashed line represents profile of unit.