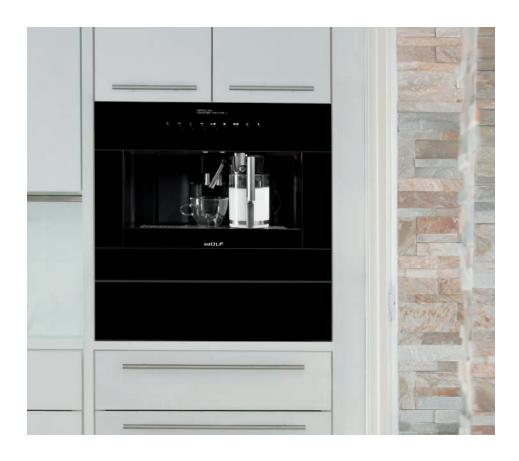

### **FEATURES**

- Create perfectly brewed coffee, espresso, cappuccino, macchiato and latte at home.
- 30" trim kits available to match Wolf M and E series ovens.
- · Standard or flush inset installation.
- Separate hot water dispenser for tea.
- Mounted glide system provides easy access to the unit, no direct water line is needed.
- Milk frothing pitcher with adjustable settings detaches for refrigerated storage and easy cleaning—milk does not enter the system.
- Uses either whole-bean or ground coffee with adjustable brew strength.
- Built-in coffee mill with adjustable grind settings.
- Auto on, auto off and descaling features.
- Install with a Wolf cup warming drawer to preheat cups, so hot beverages stay hot longer.

Model EC24/B

| MODEL |        |
|-------|--------|
| Black | EC24/B |