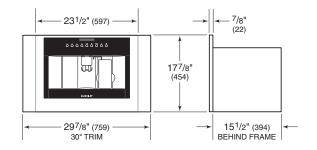

# SPECIFICATIONS PRODUCT Dimensions 231/2"W x 177/8"H x 151/2"D 30" Trim 297/8"W Weight 80 lb ELECTRICAL Supply 120 VAC, 60 Hz Service 15 amp circuit Power Cord 6'

Specifications are subject to change without notice. Visit wolfappliance.com/specs for the most up-to-date information.

Dimensions may vary ±1/ε" (3). Dimensions in parentheses are millimeters unless otherwise specified.

## **DIMENSIONS**