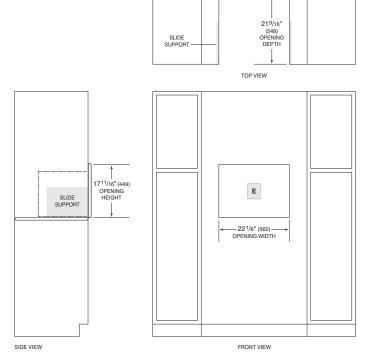

## **DIMENSIONS**

### STANDARD INSTALLATION

NOTE: 24" (610) model and model with 30" (762) trim require the same opening dimensions. Dashed line represents profile of unit.