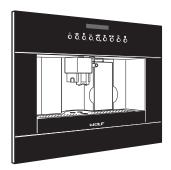

Model EC24/B

| MODEL |        |
|-------|--------|
| Black | EC24/B |

### **FEATURES**

- Create perfectly brewed coffee, espresso, cappuccino, macchiato and latte at home.
- 30" trim kits available to match Wolf M and E series ovens.
- · Standard or flush inset installation.
- Separate hot water dispenser for tea.
- Mounted glide system provides easy access to the unit, no direct water line is needed.
- Milk frothing pitcher with adjustable settings detaches for refrigerated storage and easy cleaning—milk does not enter the system.
- Uses either whole-bean or ground coffee with adjustable brew strength.
- Built-in coffee mill with adjustable grind settings.
- Auto on, auto off and descaling features.
- Install with a Wolf cup warming drawer to preheat cups, so hot beverages stay hot longer.